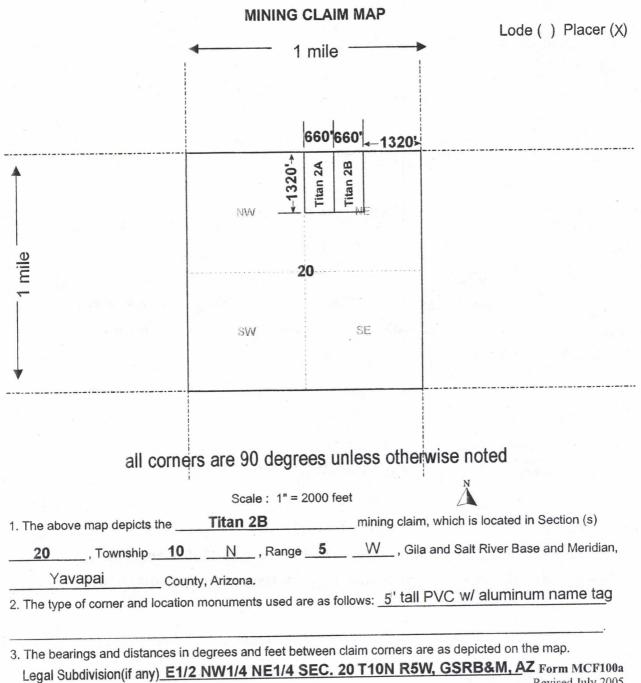

### DEPARTMENT OF THE INTERIOR BUREAU OF LAND MANAGEMENT MINING CLAIMS (MASS) Serial Register Page

| Run Date/Time: 8/13/2019 11:17 AM                              |         | 019 11:17 AM (MASS) Se                   | erial Register Page   | Page 2 Of 2                   |  |
|----------------------------------------------------------------|---------|------------------------------------------|-----------------------|-------------------------------|--|
|                                                                | 384201: | STAT0090;43USC1744<br>PLACER CLAIM<br>2B | Total Acres<br>20     | Serial Number<br>AMC429416    |  |
| Case Disposition: ACTIVE<br>Required Maintenance Fee: \$165.00 |         |                                          |                       | Lead File Number<br>AMC429415 |  |
| Name & Add                                                     | ress    |                                          | Interest Relationship |                               |  |
| HANSEL GARY<br>8971 PINE LN FREMONT, WI 54940-9334             |         | FREMONT, WI 54940-9334                   | CLAIMANT              |                               |  |
| County / Stat                                                  | e       |                                          | District              |                               |  |
| YAVAPAI COUNTY, AZ                                             |         | DUNTY, AZ                                | PHOENIX DO            |                               |  |
| Mer Twp Rng                                                    | Sec     | Subdivisi                                | on                    |                               |  |
| 14 0100N 00                                                    | 50W 020 | NE                                       |                       |                               |  |
| Act Date                                                       | Code    | Action Text                              | Action Remarks        | Receipt Number                |  |
| 09/03/2014                                                     | 403     | LOCATION DATE                            |                       |                               |  |
| 09/16/2014                                                     | 395     | RECORDATION NOTICE RECD                  | 1                     | 3131255                       |  |
| 08/14/2018                                                     | 782     | MAINTENANCE FEE PAYMENT                  | 2019;\$155            | 4235457                       |  |
| 08/01/2017                                                     | 782     | MAINTENANCE FEE PAYMENT                  | 2018;\$155            | 3917328                       |  |
| 08/05/2016                                                     | 782     | MAINTENANCE FEE PAYMENT                  | 2017;\$155            | 3621901                       |  |
| 08/17/2015                                                     | 782     | MAINTENANCE FEE PAYMENT                  | 2016;\$155            | 3370104                       |  |
| 09/16/2014                                                     | 484     | LOCATION YEAR / MAINTENAN                | 2015;\$155            | 3131255                       |  |
| 04/01/2015                                                     | 669     | LAND STATUS CHECKED                      |                       |                               |  |
| 09/16/2014                                                     | 501     | ACCT ADV IN LEAD FILE                    | AMC429415-AMC429416;  |                               |  |
| Line Nr                                                        |         |                                          | Remarks               |                               |  |